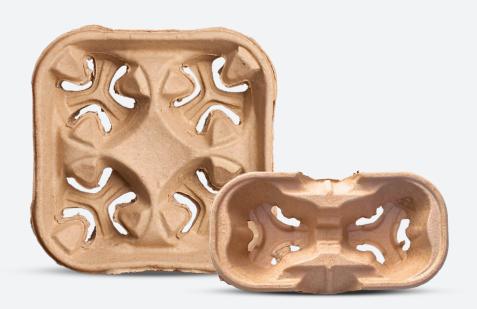

## SPECIFICATION SHEET CUP CARRIER TRAY

The Econotice Cup Carrier Tray is an eco-friendly transport solution for multiple cups, made from recyclable and biodegradable materials. It has a robust design for stable cup transport and is ideal for cafes, food courts, and catering events.

## **PACKAGING**

| Item #  |                                                   |          | Packaging      |                  |              |  |
|---------|---------------------------------------------------|----------|----------------|------------------|--------------|--|
|         | Description                                       | Cup Size | Pcs/<br>Sleeve | Sleeves/<br>Case | Pcs/<br>Case |  |
| ENCC021 | 2-Cups Molded Fiber Cup Carrier Tray, color Kraft | 8-32 oz  | 100            | 6                | 600          |  |
| ENCC041 | 4-Cups Molded Fiber Cup Carrier Tray, color Kraft | 8-32 oz  | 75             | 4                | 300          |  |